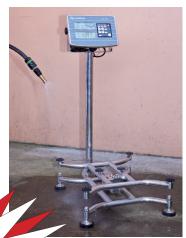

## **Features**

- Dual Display Indicator
- Hermetically
   Sealed Load Cell
- 316 GradeStainless Base
- NMI Trade Approved
- Large 26mmBacklit Display
- Standard IEC
   Powerlead
- 240 volt & Rechargeable Battery

## **Stainless Steel Platform**

Heavy Duty Design

Stainless steel Hermetically sealed water proof Load cell for hose down environments

Stainless Steel

Baseworks in 316 Grade Stainless Steel

TRIPLE RANGE
WEIGHING
3 SCALES IN ONE