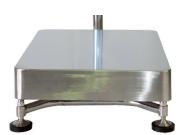

## **Stainless Steel Platform**

Heavy Duty Design

Stainless steel Hermetically sealed water proof Load cell for hose down environments

Stainless Steel

Baseworks in 316 Grade Stainless Steel

TRIPLE RANGE
WEIGHING
3 SCALES IN ONE

## **SPECIFICATIONS**

| 0. 20. 10/110110 |               |               |
|------------------|---------------|---------------|
| MODEL            | CAPACITY      | PLATFORM SIZE |
| JAC 959          | 30/60/90kg    | 420mm x 520mm |
| JAC 959          | 60/150/190kg  | 420mm x 520mm |
| JAC 959          | 150/300/490kg | 420mm x 520mm |