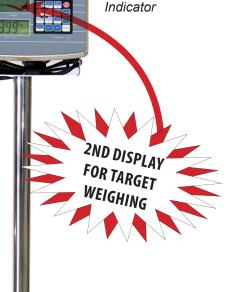

## **Features**

- Dual Display Indicator
- Hermetically
   Sealed Load Cell
- 316 GradeStainless Base
- NMI Trade Approved
- Large 26mmBacklit Display
- Standard IEC
   Powerlead
- 240 volt & Rechargeable Battery