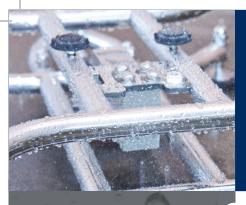

## **Stainless Steel Platform**

Heavy Duty Design

Stainless steel Hermetically sealed water proof Load cell for hose down environments

Stainless Steel

Baseworks in 316 Grade Stainless Steel

TRIPLE RANGE
WEIGHING
3 SCALES IN ONE